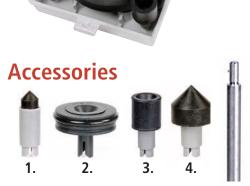

4. The analog display shows an accurate reading of RPM or FPM

Locks measuring

 pointer in position
 to retain last
 reading after the
 gauge is removed
 from the moving
 element

1. MT-HOLD-CONE

2. MT-WHEEL

3. MT-FOLLOWER
4. MT-LG-CONE

5. MT-EXT

Spare Cone Tip

Spare Surface Speed Wheel

Spare Rubber Follower Cone Spare Large Cone Tip

Spare Shaft Extension