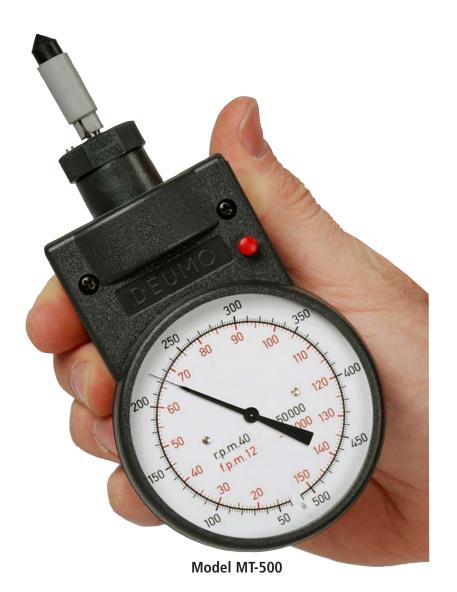

## MT-200/MT-500

## **Eddy Current Tachometer**

**Wide Application:** Measures rotational and surface speeds from as low as 16 rpm up to 50,000 rpm

Accurate: The MT-200 and MT-500 provide an accuracy of  $\pm 0.5\%$ .

**Rugged Construction:** Rugged lightweight design for easy operation.

Measures Feet Per Minute (FPM) with included surface speed wheel

**CE Certified** 

The Check•Line MT-200 & MT-500 mechanical tachometer accurately measures rotational and surface speed.

The MT-200 & MT-500's rugged construction and portability make it an ideal choice for maintenance personnel, machine operators and others in a wide variety of machinery and material handling applications.

The analog tachometer does not require batteries which makes it a perfect tool for field service personnel.

The rugged, lightweight MT-200/500 operates without batteries, making it ideal for field service personnel

## **Specifications**

**Complete Kit:** 

The MT-200/MT-500 is supplied as a complete

kit that includes five

cone tips, funnel tip

and surface speed

wheel in a hardplastic carrying case.

**Measuring Range** 

MT-200 RPM: 16–200 / 160–2,000 / 1,600–20,000

FPM: 4.8-60 / 48-600 / 480-6,000

MT-500 RPM: 40–500 / 400–5,000 / 4,000–50,000

FPM: 12-150 / 120-1,500 / 1,200-15,000

Accuracy  $\pm 0.5\%$ 

**Dimensions** 3.3 x 6.1 x 1.8" (85 x 155 x 45mm)