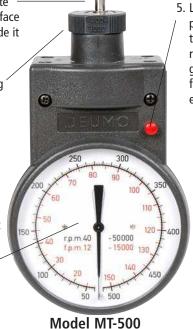

## **Easy Operation**

 Select the appropriate measuring tip or surface speed wheel and slide it onto the spindle

 Rotate the outer ring to select the proper measuring range for your application

3. Place the measuring tip or wheel in contact with the moving element to take a measurement

4. The analog display shows an accurate reading of RPM or FPM

Locks measuring

 pointer in position
 to retain last
 reading after the
 gauge is removed
 from the moving
 element

1. MT-HOLD-CONE

2. MT-WHEEL