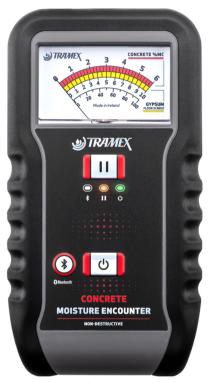

# CONCRETE MOISTURE ENCOUNTER

- CME5 -

#### **OPERATION**

- Press () to switch ON/OFF.
- Press the Concrete Moisture Encounter fully against the surface of the concrete slab or screed. (Surface should be smooth and free of coatings/contaminants)
- Readings are instant and displayed on analog dial.

- Hold/freeze: Press (1) once. In HOLD mode the Hold LED will flash continuously. Press (2) again to release hold. (If powered down while on Hold, the Concrete Moisture Encounter will retain information until powered up and hold is pressed again to release)
- Automatic power timeout (5 mins) conserves battery life.

#### **BLUETOOTH**

Press ® to switch Bluetooth ON/OFF. Readings will be sent to the Tramex App on your mobile device