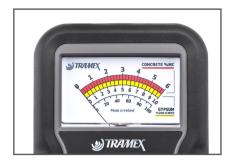

## **SCALES**

- Top Scale Red for use with Concrete Slabs & Sand/Cement screeds.
  - Equivalent reading to Moisture Content (MC%) or moisture by mass/weight as per the oven dry/gravimetric method.

- Middle Scale Yellow for use on Gypsum Floor/Screeds.
  - Reference readings replicating measurements using concrete scale on concrete & sand/cement floors/screeds.
- Bottom Scale 0-100 intended for use with materials other than concrete & screeds, such as stone & tiles etc.
  - This scale is for reference only and is not to be interpreted as moisture content or relative humidity.